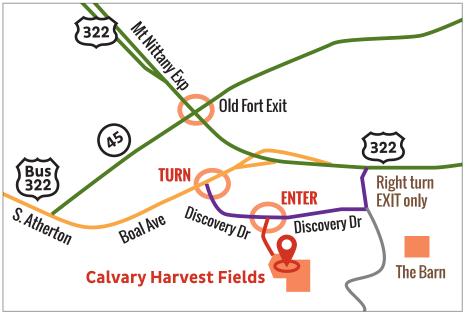

## Directions to Calvary Harvest Fields

Please do not turn into the old Harvest Fields entrance off the 322 Bypass this is EXIT ONLY and RIGHTTURN ONLY. The Harvest Fields entrance is via Discovery Drive.

**From 322 Bypass:** Take the Route 322 expressway east around State College to the Old Fort exit (route 45 East). At the end of the exit ramp turn right. Go to the traffic light (across from Boalsburg Car Company) and make a left turn onto Boal Avenue. Go 0.5 miles, make a right turn onto Discovery Drive (right turn only lane), follow this road as it curves to the left and look for the new paved entrance and stone sign to Harvest Fields on the right. If you come to the T intersection with the Harvest Fields barn to the right you've gone too far.

**From State College:** Go south on Atherton Street through State College and Boalsburg. Atherton St. becomes Boal Ave in Boalsburg. Continue through Boalsburg. Go 0.5 miles from the traffic light by Boalsburg Car Company, make a right turn onto Discovery Drive (right turn only lane). Follow this road as it curves to the left and look for the new paved entrance and stone sign to Harvest Fields on the right. If you come to the T intersection with the Harvest Fields barn to the right you've gone too far: